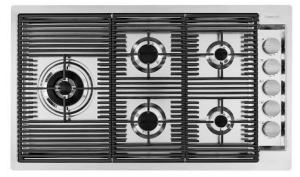

### **OUTLINE GAS H25**

Gas hobs

Code: 7441 000

### DETAILS

| Edge/Installation Type | Rim h25 mm                                  |
|------------------------|---------------------------------------------|
| Material               | AISI 304 stainless steel                    |
| Texture                | Brushed in line                             |
| Supply                 | 220 - 240 V; 50/60 Hz                       |
| Dimensions             | 880 x 518 mm                                |
| Base size              | 90cm                                        |
| Heating element        | Five burners                                |
| Built-in hole          | View technical data sheet                   |
| Grids                  | Cast iron grids and enamelled burner covers |

| Width           | 88 cm                                                                                                                                                                                                                                                                                            |
|-----------------|--------------------------------------------------------------------------------------------------------------------------------------------------------------------------------------------------------------------------------------------------------------------------------------------------|
| Total power     | 9.500 W                                                                                                                                                                                                                                                                                          |
| Auxiliary       | 2 x 1.000 W                                                                                                                                                                                                                                                                                      |
| Semirapid       | 2 x 1.750 W                                                                                                                                                                                                                                                                                      |
| Double crown    | 4.000 W                                                                                                                                                                                                                                                                                          |
| Safety          | Safety valve with quick-acting thermocouple                                                                                                                                                                                                                                                      |
| Ignition        | Electric ignition under knob                                                                                                                                                                                                                                                                     |
| Gas type        | Tested for installation with natural gas, LPG nozzle set included.                                                                                                                                                                                                                               |
| Туре            | Gas Hob                                                                                                                                                                                                                                                                                          |
| FEATURES        |                                                                                                                                                                                                                                                                                                  |
| Cast iron grids | Cast-iron is the ideal material for an hob grid, this due to the manifold properties characterising<br>it: high heat capacity that improves cooking performance; high weight and stability that<br>improve safety; sturdiness that preserves the hob's original aspect over time; easy cleaning. |
| Precise Power   | Flat burners with PrecisePower system: great control in flame-settings. Maximum precision in regulating the flame, thanks to the 10 pre-set levels of the PrecisePower system. And as a benefit, the nice and ultra-low look of the new Flat burners.                                            |
| Safe cooking    | All Foster cooker hobs are equipped with safety valves. They shut off the gas supply very quickly if the flame accidentally goes out.                                                                                                                                                            |