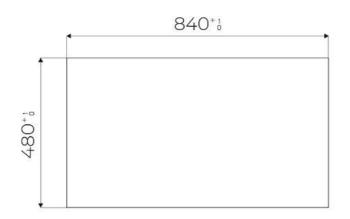

### DETAILS

| Edge/Installation Type | Rim h25 mm                                  |
|------------------------|---------------------------------------------|
| Material               | AISI 304 stainless steel                    |
| Texture                | Brushed in line                             |
| Supply                 | 220 - 240 V; 50/60 Hz                       |
| Dimensions             | 880 x 518 mm                                |
| Base size              | 90cm                                        |
| Heating element        | Five burners                                |
| Built-in hole          | View technical data sheet                   |
| Grids                  | Cast iron grids and enamelled burner covers |