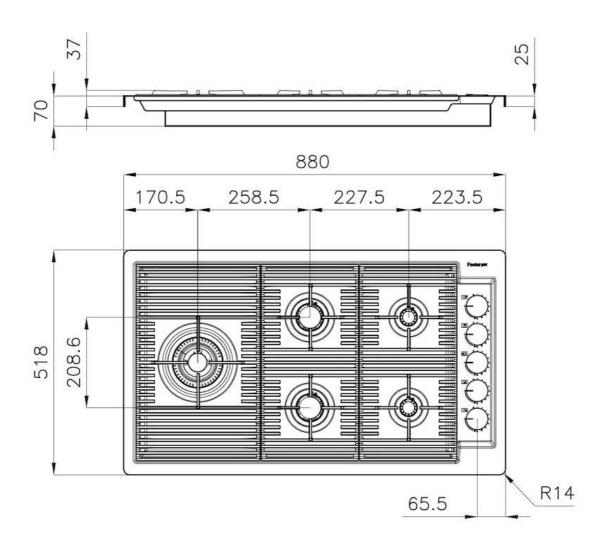

### DETAILS

| Edge/Installation Type | Rim h25 mm                                  |
|------------------------|---------------------------------------------|
| Material               | AISI 304 stainless steel                    |
| Texture                | Brushed in line                             |
| Supply                 | 220 - 240 V; 50/60 Hz                       |
| Dimensions             | 880 x 518 mm                                |
| Base size              | 90cm                                        |
| Heating element        | Five burners                                |
| Built-in hole          | View technical data sheet                   |
| Grids                  | Cast iron grids and enamelled burner covers |

| Width           | 88 cm                                                                                                                                                                                                                                                                                            |
|-----------------|--------------------------------------------------------------------------------------------------------------------------------------------------------------------------------------------------------------------------------------------------------------------------------------------------|
| Total power     | 9.500 W                                                                                                                                                                                                                                                                                          |
| Auxiliary       | 2 x 1.000 W                                                                                                                                                                                                                                                                                      |
| Semirapid       | 2 x 1.750 W                                                                                                                                                                                                                                                                                      |
| Double crown    | 4.000 W                                                                                                                                                                                                                                                                                          |
| Safety          | Safety valve with quick-acting thermocouple                                                                                                                                                                                                                                                      |
| Ignition        | Electric ignition under knob                                                                                                                                                                                                                                                                     |
| Gas type        | Tested for installation with natural gas, LPG nozzle set included.                                                                                                                                                                                                                               |
| Туре            | Gas Hob                                                                                                                                                                                                                                                                                          |
| FEATURES        |                                                                                                                                                                                                                                                                                                  |
| Cast iron grids | Cast-iron is the ideal material for an hob grid, this due to the manifold properties characterising<br>it: high heat capacity that improves cooking performance; high weight and stability that<br>improve safety; sturdiness that preserves the hob's original aspect over time; easy cleaning. |
| Precise Power   | Flat burners with PrecisePower system: great control in flame-settings. Maximum precision in regulating the flame, thanks to the 10 pre-set levels of the PrecisePower system. And as a benefit, the nice and ultra-low look of the new Flat burners.                                            |
| Safe cooking    | All Foster cooker hobs are equipped with safety valves. They shut off the gas supply very quickly if the flame accidentally goes out.                                                                                                                                                            |